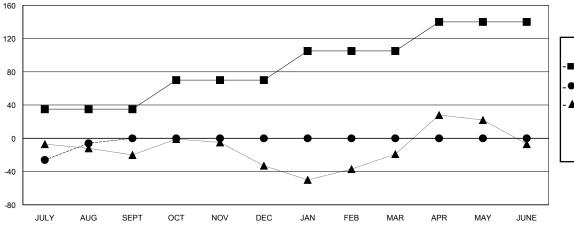

## GOALS AND ACTUAL MEMBERS CUMULATIVE

| DROPPED CLUBS: 1 |    |
|------------------|----|
| DROPPED MEMBERS  |    |
| DECEASED         | 0  |
| CLUB CANCELLED   | 0  |
| OTHER            | 78 |
| TOTAL            | 78 |